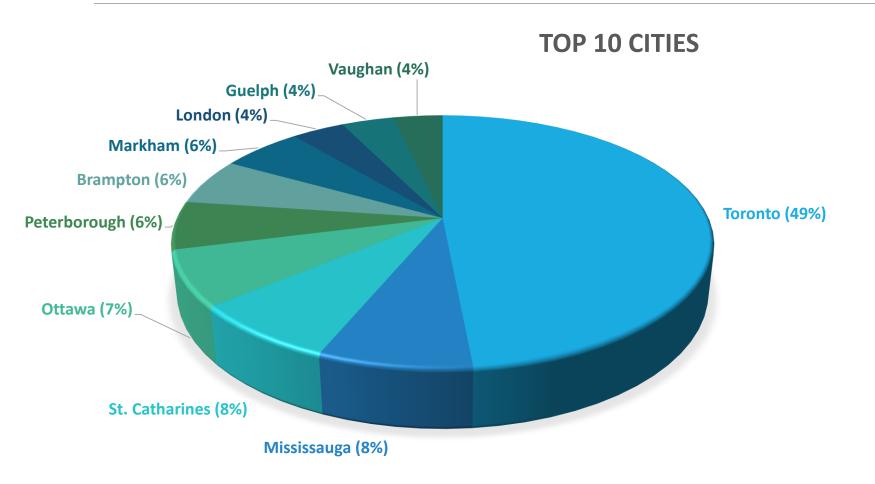

## Pathway Search – College Student

Total 2014 searches by institution region

Metra Toronto Area = 32%