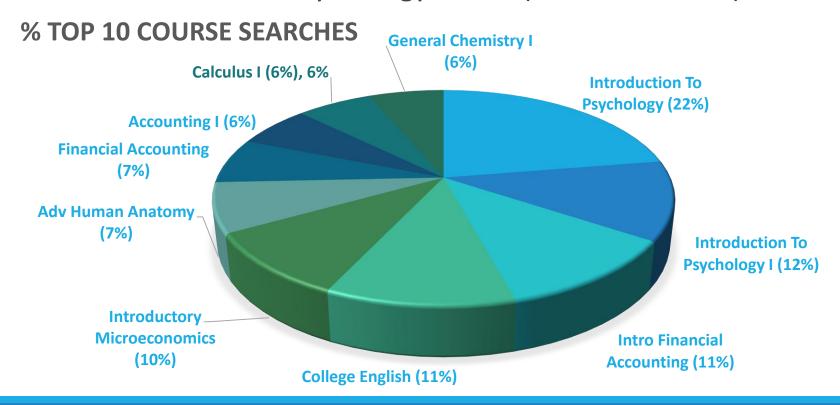

# Search for Transferable courses

2014 Top 10 courses Introduction To Psychology = 22% (out of total 430)