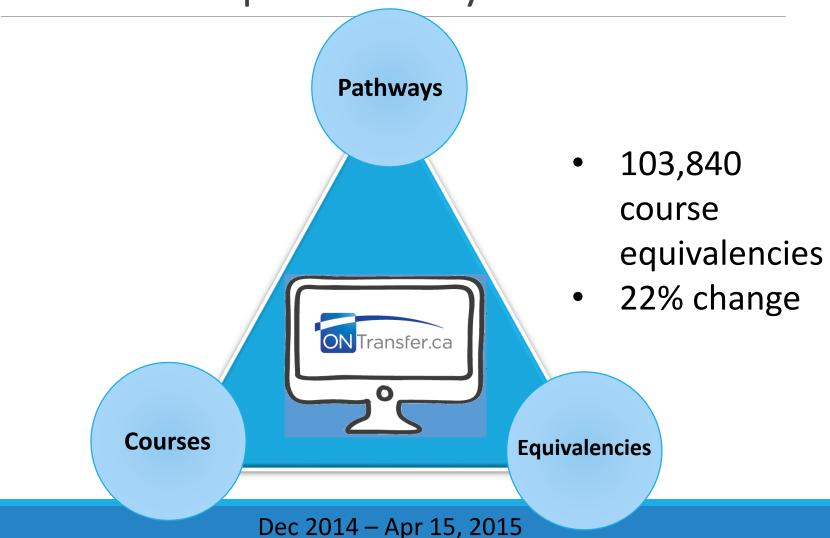

#### **Course Numbers**

#### Course Equivalency Numbers

#### Dec 2014 – Apr 15, 2015