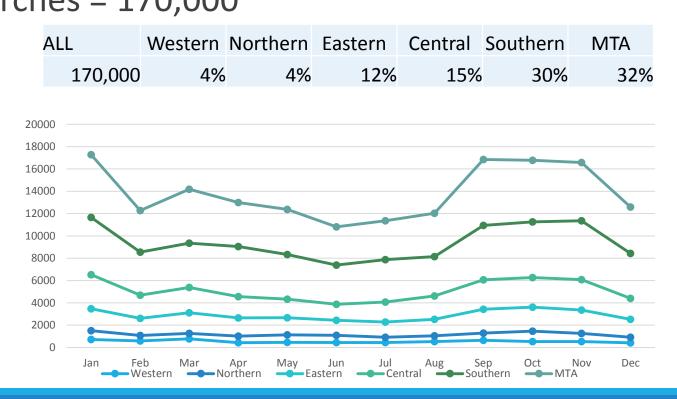

## Pathway Search – College Student

2014 pathway searches – as Sending College Searches = 170,000

## Pathway Search – College Student

Total 2014 searches by institution region

Metra Toronto Area = 32%