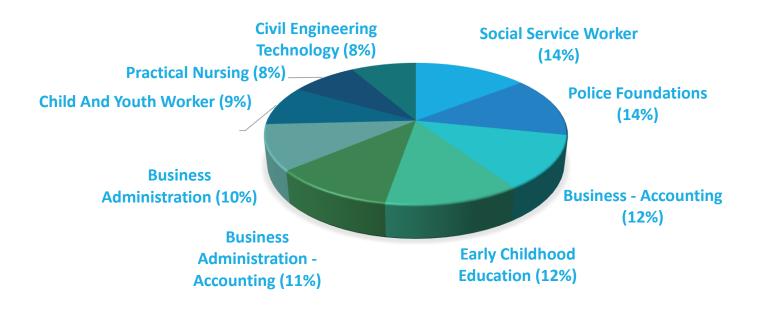

|
|                              |                                                                                                               |

1. <u>What type(s) of credit does your institution award?</u>

#### Pathway Numbers

**Pathways** 1088 19,941 Receiving Sending Pathways **Pathways** 6% Change 9% Change ON Transfer.ca 0

#### Dec 2014 – Apr 15, 2015

#### **Course Numbers**



#### Course Equivalency Numbers



## Pathway Search – College Student

2014 pathway searches – as Sending College Searches = 170,000



## Pathway Search – College Student

Total 2014 searches by institution region

Metra Toronto Area = 32%



## Pathway Search – College Student

#### 2014 Top 9 sending programs Social Service Worker = 14% (out of 41,500)



## Search for Transferable Courses

2014 Transferable Courses Unique Page Views = 8,600 (max = 900 min = 450)

> Transferable Courses Unique Page Views



## Search for Transferable Courses



# Search for Transferable courses

2014 Top 10 courses Introduction To Psychology = 22% (out of total 430)



#### Reports

| Туре                               | Report                                     | Generated by |  |  |
|------------------------------------|--------------------------------------------|--------------|--|--|
| Status Reports                     |                                            |              |  |  |
| Pathways                           | Receiving pathways                         | User         |  |  |
| Pathways                           | Sending pathway