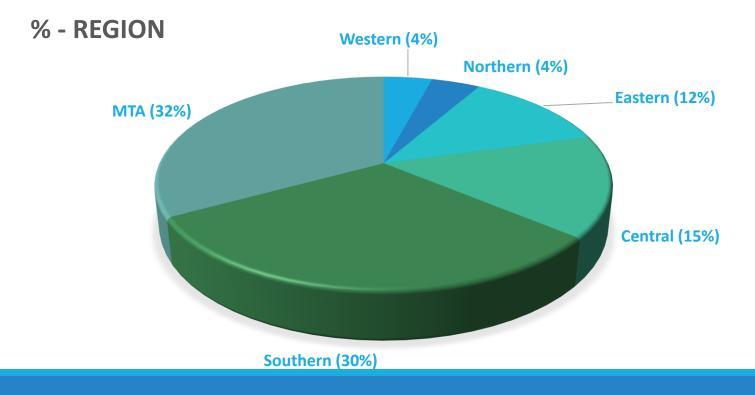

## Pathway Search – College Student

Total 2014 searches by institution region

Metra Toronto Area = 32%