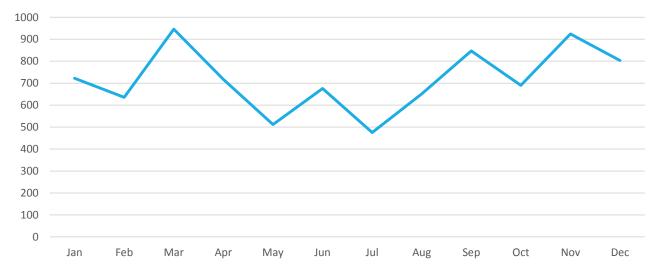

## Search for Transferable Courses

2014 Transferable Courses Unique Page Views = 8,600 (max = 900 min = 450)

> Transferable Courses Unique Page Views